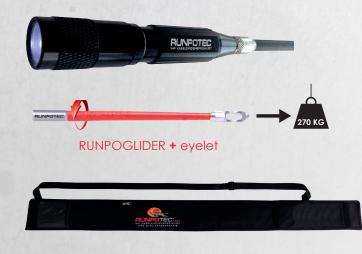

# ▶ LED lamp

high-powered illumination extra long illumination time using AAA Duracell battery, extra shockproof

# patented RUNPOGLIDER®

270 Kg pulling load, extremely good bending and sliding behaviour, large eyelet hole, no impact edges

# Practical storage bag

Storage compartment for all accessories, carrying belt