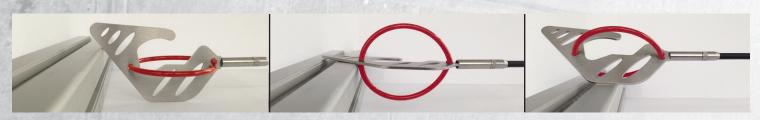

# patented RUNPOGLIDER®

270 Kg pulling load, extremely good bending and sliding behaviour, large eyelet hole, no impact edges