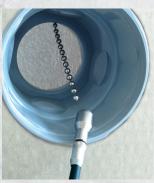

#### ▶ Ball chain

In combination with the magnets, specific location or guidance of chain into wall or masonry openings is possible.