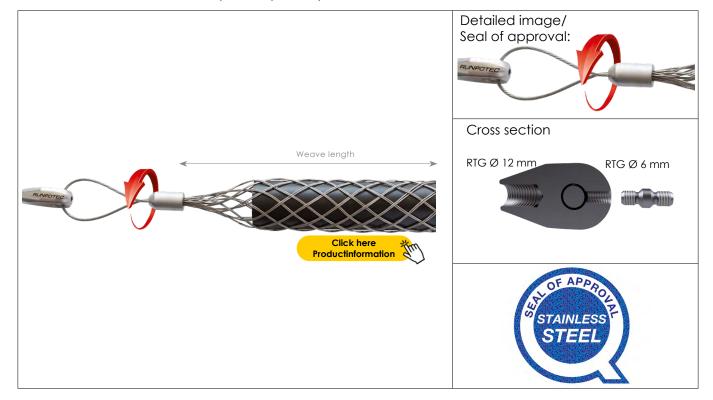

# DATA

| PAIA            |                      |       |       |       |       |        |
|-----------------|----------------------|-------|-------|-------|-------|--------|
| ITEM NO.        | 20436                | 20437 | 20438 | 20439 | 20440 | 20441  |
| Ømm             | 30 - 40              | 40-50 | 50-60 | 60-70 | 70-85 | 85-100 |
| WEAVE LENGTH MM | 920                  | 1020  | 1120  | 1220  | 1320  | 1420   |
| TOTAL WEIGHT KG | 0,38                 | 0,40  | 0,47  | 0,505 | 0,56  | 0,61   |
| TENSILE LOAD    | 1200                 | 1200  | 1200  | 1200  | 1200  | 1200   |
| MATERIAL        | Steel wire braiding  |       |       |       |       |        |
| EAN-CODE        | see www.runpotec.com |       |       |       |       |        |

# DESCRIPTION

Cable pulling sleeve with loop and RUNPOTEC RTG Ø 12 mm and RTG 6 mm thread including twist compensation. Made of flexible stainless steel wire mesh. The built-in twist compensation allows the cable to turn in the pipe, thus preventing the thread from unscrewing. Can also be looped in. Highest quality materials with a long service life! Compatible with RUNPO-TEC RTG Ø 12 mm and RTG Ø 6 mm thread. Preferably in combination with glass fibre rods.

## **ADVANTAGES**

- ✓ incl. twist adjustment
- ✓ Tensile load up to 1200 kg
- flexible stainless steel wire braiding
- ✓ Extremely long service life
- ✓ Stainless steel